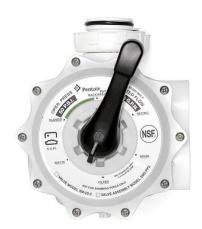

## **MULTIPORT**

- 1 Turn pump off
- 2 Unroll backwash hose
- 3 Push multiport handle down and turn counterclockwise to "Backwash"
- 4 Turn pump on
- Wait for water to run; clean, dirty, clean
- 6 Turn pump off
- 7 Push multiport handle down and turn counterclockwise to "Filter"
- 8 Turn pump on and off 3 times
- 9 Repeat steps 1 through 8 two (2) more times
- 10 After you have completed the backwash for the third time, make sure the multiport handle is in the filter position
- 11 Turn pump on
- 12 Add approximately 6 pounds of DE to your skimmer