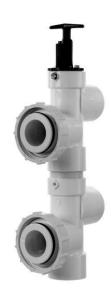

## **PUSH/PULL**

- 1 Turn pump off
- 2 Unroll backwash hose
- 3 Twist handle 90 degrees and pull up
- 4 Turn pump on
- 5 Wait for water to run; clean, dirty, clean
- 6 Push the handle down and turn handle
- 7 Turn pump on and off 3 times
- 8 Repeat steps 1 through 7 two (2) more times
- 9 After you have completed the backwash for the third time, make sure the handle is pushed down and in the locked position
- 10 Turn pump on
- 11 Add approximately 6 pounds of DE to your skimmer